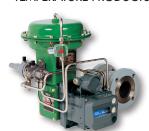

#### **PNEUMATIC TRANSMITTERS**

• FOXBORO: 11DM, 11GM, 13A, 13H, 13F, 13FE, 15A, 44, 45P, 13DMP, 13DEMP, 14Az

- REMANUFACTURED FISHER: 4150, 4160, 2500 Series
- FOXBORO: 130, 120, 40P, 40M, 43AP, 52A, 54, 58, 760, 761, E20S
- MOORE®: 352 Single Loop