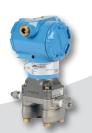

#### **ELECTRONIC TRANSMITTERS-PRESSURE**

- REMANUFACTURED ROSEMOUNT®: 3051, 1151
- FOXBORO®: IA SERIES: IDP10, IAP10/20, IGP10/20
- HONEYWELL®: ST3000 Series, 100, 900